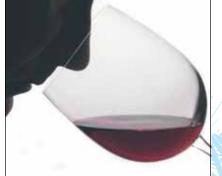

# Potomac River Fish: What's Safe To Eat?

States advise which to avoid, which to limit, due to PCBs and methyl mercury.

By Gerald A. Fill
The Gazette

ecreational and subsistence fishermen who catch fish on the Potomac River and its tributaries beware: Resident largemouth bass, catfish, sunfish, yellow perch, eel, and migratory striped bass (rockfish) and white perch, and other fish contain unhealthy levels of PCBs, methyl mercury, and pesticides.

Severe restrictions on the amount of fish to consume by the week or month are recommended for most of the commonly occurring fish in the Potomac River and adjacent water bodies by the State of Maryland, Virginia, and District of Columbia. The detailed information necessary for fishermen to

make an informed decision to protect their health is available primarily for those who have access to the internet and know to look for "Fish Consumption Advisories."

The Maryland Department of Environment produces online a statewide "Fish Consumption Advisories" report for resident and migratory fish found in the Potomac River, as well as all Maryland water bodies, fresh and saltwater. The Virginia Department of Health produces online a "Fish Consumption Advisories" report that covers the Potomac River's tributaries and other freshwater water bodies in Northern Virginia. The District of Columbia also is