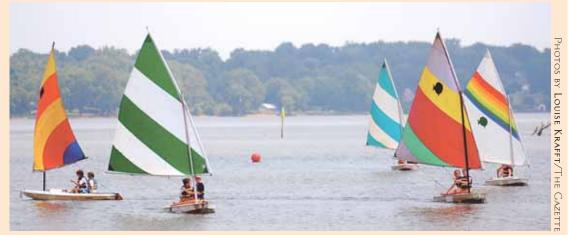

# Mount Pernon Gazette

REAL ESTATE FOCUS
SUMMER 2013

Page 21

Mount Vernon's Hometown Newspaper • A Connection Newspaper

June 27 2013

Sailing campers explore the water and wind on their second day out at the Belle Haven Marina summer sailing camp.

# Points of Sail

ailing instructor Sam Fleuchaus worked the better part of the end of an hour reinforcing the idea of wind and maneuvering on the river. The sailing campers, in for the Tuesday afternoon session, were at once looking at a southwest wind that abruptly turned from the west. Before the campers left shore, phrases of straight into the wind and irons followed with close haul, beam reach, broad reach and running were repeated and reinforced. The campers moved the sailfish out from the marina after clearing the docks and went out to enjoy an afternoon sail on June 25 at the Belle Haven Marina sailing school.

Fleuchaus explained that straight into the wind was called "irons" because in the grand day of clipper ships and schooners and warships, if a ship was caught in the straight wind it would take a slow, long time to maneuver it out and therefore whoever took the ship into the wind would be put in irons.

The sailing instructors encompass a majority of former sailing school campers who love the water and the river and sailing are under the watchful eye of dock master Chip Johnston. The Belle Haven Marina offers sailing classes for children and adults throughout the summer and fall. See www.saildc.com.

— Louise Krafft

Will watches carefully as Alika and Armer decide what they should do next to stay on the afternoon course.

Sam Fleuchaus talks to the campers.