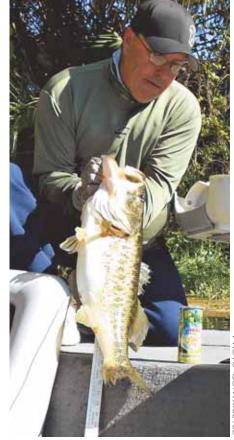

ments and in the flesh of fish:

Polychlorinated Biphenyl (PCBs)

wiring, lubricating oils, and sealants.

A fisherman hauls in a largemouth bass.

utes safety guidelines by means of fliers, warning signs or other hard copy materials distributed to marinas, tackle shops and license issuing retail outlets. However, in the case of Virginia, warning signs are posted on shorelines of various water bodies in Virginia where they monitor and test for fish contamination. Virginia staff advisor Matt Skipjo said that his department would look forward to opportunities to collaborate with Maryland in improving information out-